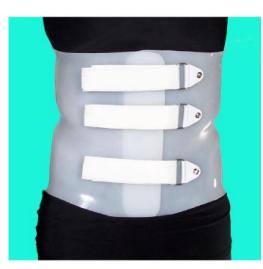

## SPINAL ORTHOSIS LSO ANTERIOR OVERLAP OPENING

## **Typical indications:**

- Spondylolisthesis
- Spondylolysis
- Lower Back Pain
- Post-Operative Lumbar Fusions
- Compression Fractures

This LSO, with anterior overlap closure, is extremely versatile and effective. Constructed with Polyethylene derivatives, this orthosis allows immediate post -operative use, and the overlap feature accommodates swelling and circumferential changes. Lightweight and low profile characteristics increase patient compliance and positive outcome.