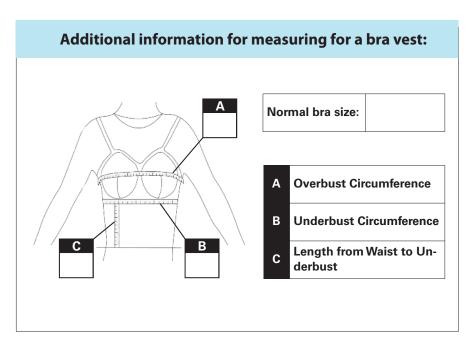

### **Important: For PCP03, PCP04 and PCP05**

Measurement R&L 22 must be taken to process your order

For Bra cups, Leotard or pants style please complete extra measurements on page 3

| Patient Name:       |  |  |
|---------------------|--|--|
|                     |  |  |
| Date of assessment: |  |  |