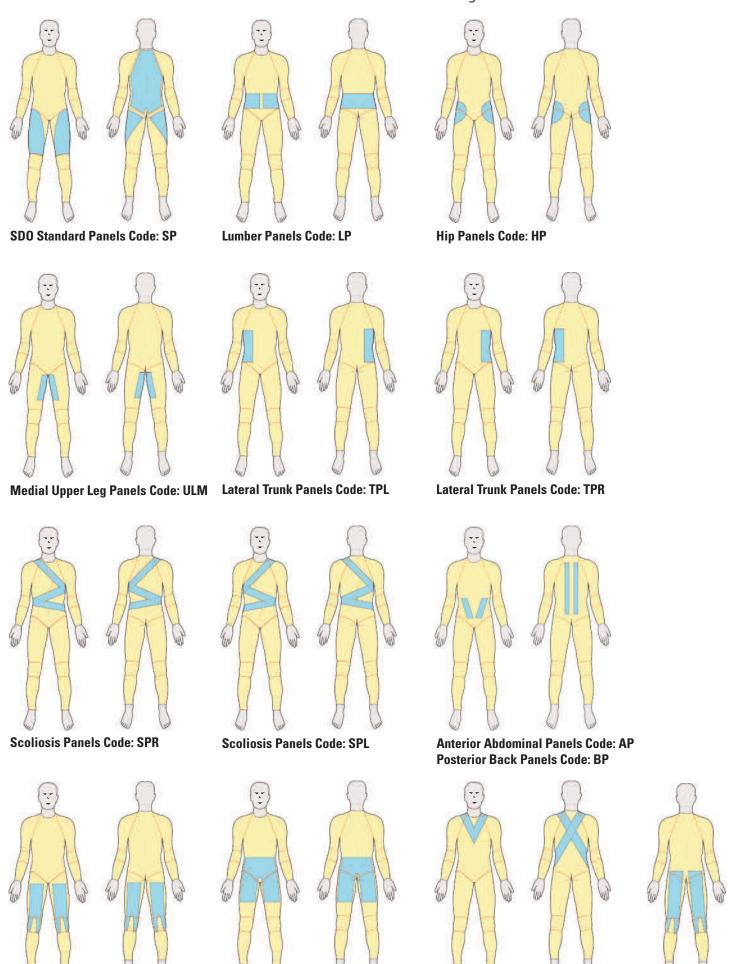

| Please enter Reinforcements Codes required for garment design:                          |
|-----------------------------------------------------------------------------------------|
| Note: All suits come with the standard panels code: SP - Please tick if not required: □ |
| Additional reinforcements codes (see page 4):                                           |
|                                                                                         |
|                                                                                         |
|                                                                                         |
|                                                                                         |
|                                                                                         |
|                                                                                         |
| Speical Instructions:                                                                   |
|                                                                                         |

### Reinforcement Codes

**Anterior Leg Panels Code: KE** 

**Posterior Leg Panels Code: KF** 

Illustrations show ANTERIOR view on the left and POSTERIOR view on the right

Anterior Chest Panels Code: CP1
Posterior Chest Panels Code: CP2

**Anterior Pelvic Panels Code: APP** 

**Posterior Pelvic Panels Code: PPP**