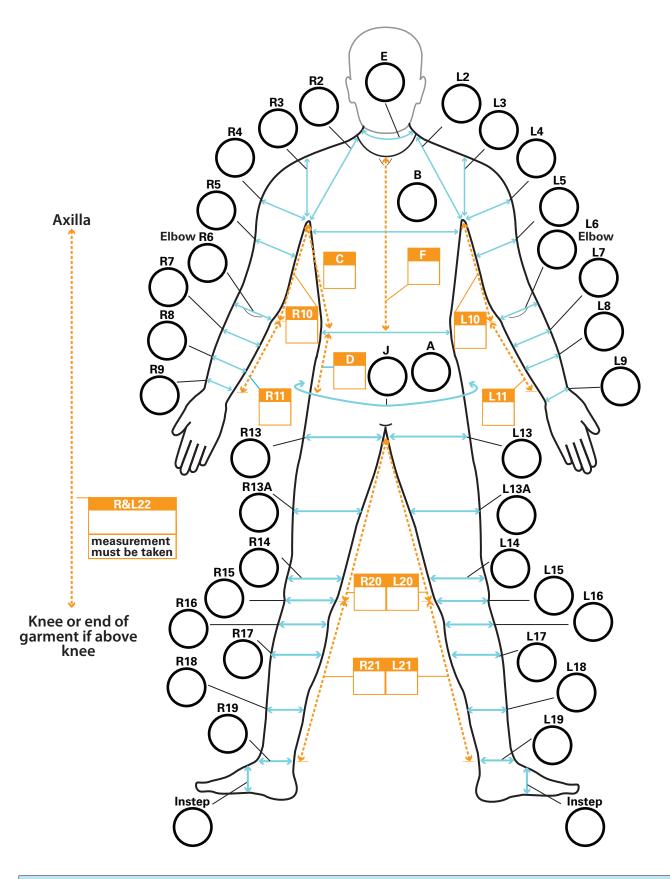

### **Important: For PCP03, PCP04 and PCP05**

Measurement R&L 22 must be taken to process your order

For Bra cups, Leotard or pants style please complete extra measurements on page 3

| Patient Name:       |  |  |
|---------------------|--|--|
|                     |  |  |
| Date of assessment: |  |  |